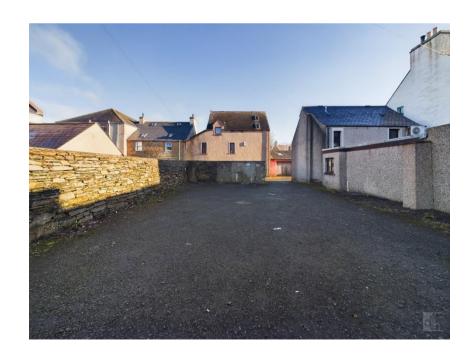

## Car Park/Area of Ground, Kirkwall

- Central area of ground currently used for car parking
- Multiple spaces for vehicles
- Convenient and desirable location
- Ground extending in all to 159 m<sup>2</sup> or thereby
- Potential for development opportunity with relevant local authority consents
- Good access for deliveries

Located in the heart of Kirkwall, this desirable area of ground is currently used as car park and offers a considerable amount of space. Although suitable for parking, this could also be a unique development opportunity to enhance the town centre subject to obtaining the relevant Local Authority consents.