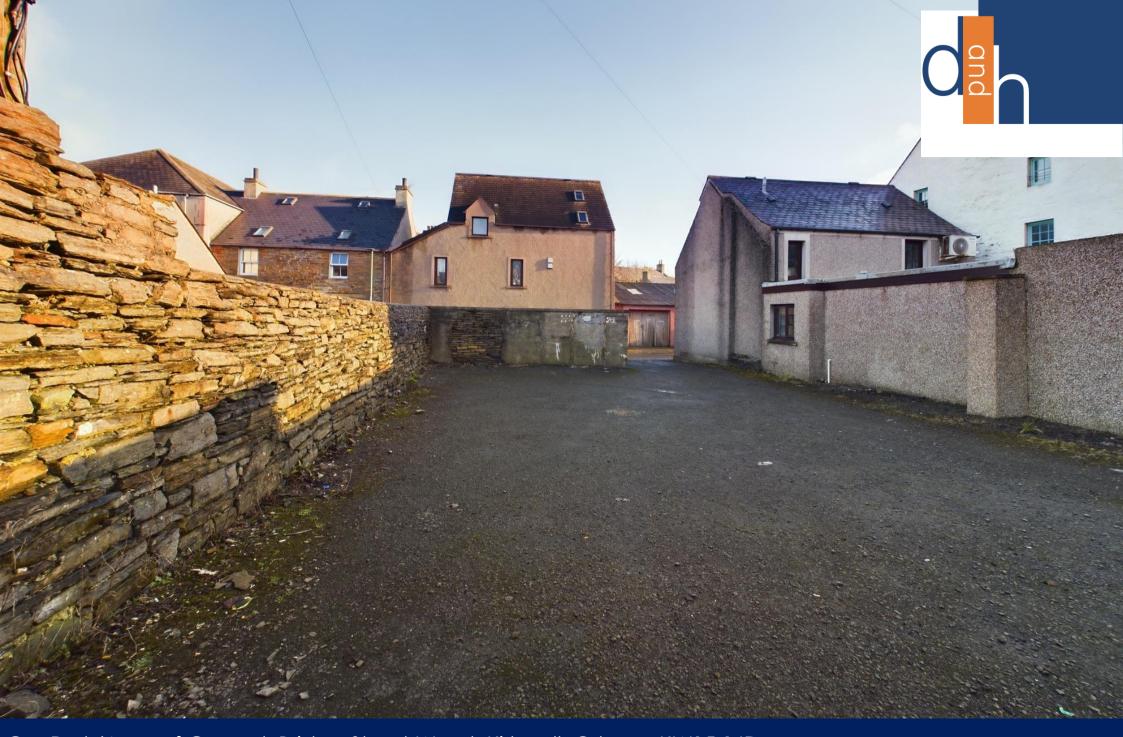

## Car Park/Area of Ground, Kirkwall

- Central area of ground currently used for car parking
- Multiple spaces for vehicles
- Convenient and desirable location
- Ground extending in all to 159 m<sup>2</sup> or thereby
- Potential for development opportunity with relevant local authority consents
- Good access for deliveries

Located in the heart of Kirkwall, this desirable area of ground is currently used as car park and offers a considerable amount of space. Although suitable for parking, this could also be a unique development opportunity to enhance the town centre subject to obtaining the relevant Local Authority consents.