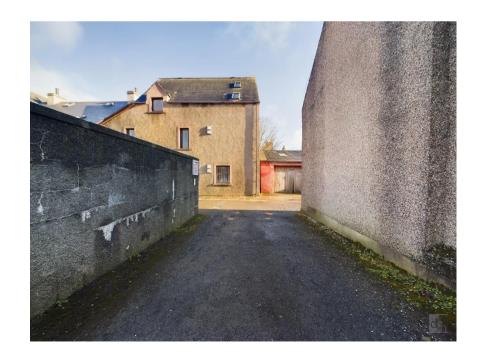

## Car Park/Area of Ground, Kirkwall

- Central area of ground currently used for car parking
- Multiple spaces for vehicles
- Convenient and desirable location
- Ground extending in all to 159 m<sup>2</sup> or thereby
- Potential for development opportunity with relevant local authority consents
- Good access for deliveries

Located in the heart of Kirkwall, this desirable area of ground is currently used as car park and offers a considerable amount of space. Although suitable for parking, this could also be a unique development opportunity to enhance the town centre subject to obtaining the relevant Local Authority consents.